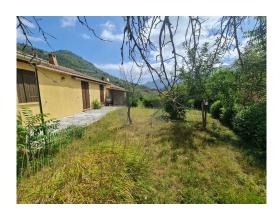

## SEMI-DETACHED HOUSE SOSPEL GARDEN

89 m<sup>2</sup> — 3 rooms — 2 bedrooms — Garden level floor **Reference : L16971** 

Semi-detached house for sale in a quiet subdivision on the banks of the Bévéra with garden garage. This property is located in a free subdivision union association with annual running costs of 550 euros. This small villa of  $89,31 \text{ m}^2$  to refresh consists of an entrance, kitchen, living room, two bedrooms, bathroom with shower, separate toilet, a large room serving as a storage room, a beautiful garden surrounds this house with a garage. This house is located in the town of SOSPEL not far from the city center. ideal for a family for a purchase in principal residence.