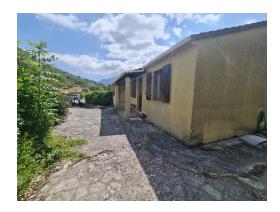

## SEMI-DETACHED HOUSE SOSPEL GARDEN

89 m<sup>2</sup> — 3 rooms — 2 bedrooms — Garden level floor **Reference : L16971** 

Semi-detached house for sale in a quiet subdivision on the banks of the Bévéra with garden garage. This property is located in a free subdivision union association with annual running costs of 550 euros. This small villa of  $89,31 \text{ m}^2$  to refresh consists of an entrance, kitchen, living room, two bedrooms, bathroom with shower, separate toilet, a large room serving as a storage room, a beautiful garden surrounds this house with a garage. This house is located in the town of SOSPEL not far from the city center. ideal for a family for a purchase in principal residence.