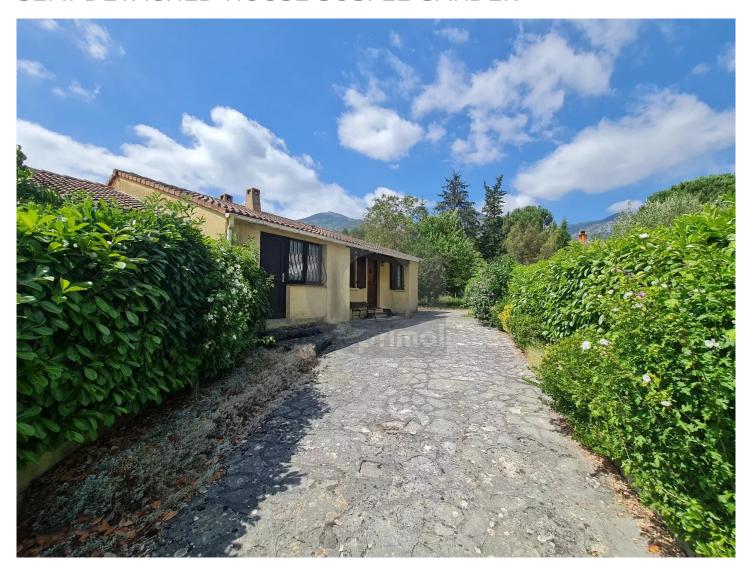

## SEMI-DETACHED HOUSE SOSPEL GARDEN

89 m<sup>2</sup> — 3 rooms — 2 bedrooms — Garden level floor **Reference : L16971** 

Semi-detached house for sale in a quiet subdivision on the banks of the Bévéra with garden garage. This property is located in a free subdivision union association with annual running costs of 550 euros. This small villa of  $89,31 \text{ m}^2$  to refresh consists of an entrance, kitchen, living room, two bedrooms, bathroom with shower, separate toilet, a large room serving as a storage room, a beautiful garden surrounds this house with a garage. This house is located in the town of SOSPEL not far from the city center. ideal for a family for a purchase in principal residence.