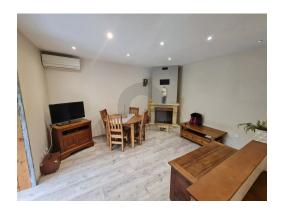

## TERRACED HOUSE GARDEN PARKING SOSPEL

51 m<sup>2</sup> — 2 rooms — 1 bedroom — Garden level floor **Reference : L17040** 

Semi-detached house for sale with garden, veranda and two private parking spaces in a quiet location. This small house is located in a co-ownership with no charges. This property is in good condition and comprises an entrance hall, bedroom, shower room with wc, living room with fireplace, kitchen, veranda, terrace, garden and two private parking spaces, all in one plot. This house is located in the commune of Sospel, not far from the town centre and its shops. Ideal for a main residence or a pied à terre in the countryside.