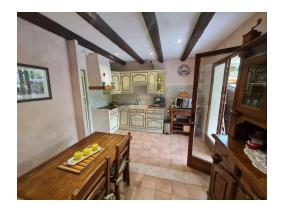

## TERRACED HOUSE GARDEN PARKING SOSPEL

51 m<sup>2</sup> — 2 rooms — 1 bedroom — Garden level floor **Reference : L17040** 

Semi-detached house for sale with garden, veranda and two private parking spaces in a quiet location. This small house is located in a co-ownership with no charges. This property is in good condition and comprises an entrance hall, bedroom, shower room with wc, living room with fireplace, kitchen, veranda, terrace, garden and two private parking spaces, all in one plot. This house is located in the commune of Sospel, not far from the town centre and its shops. Ideal for a main residence or a pied à terre in the countryside.