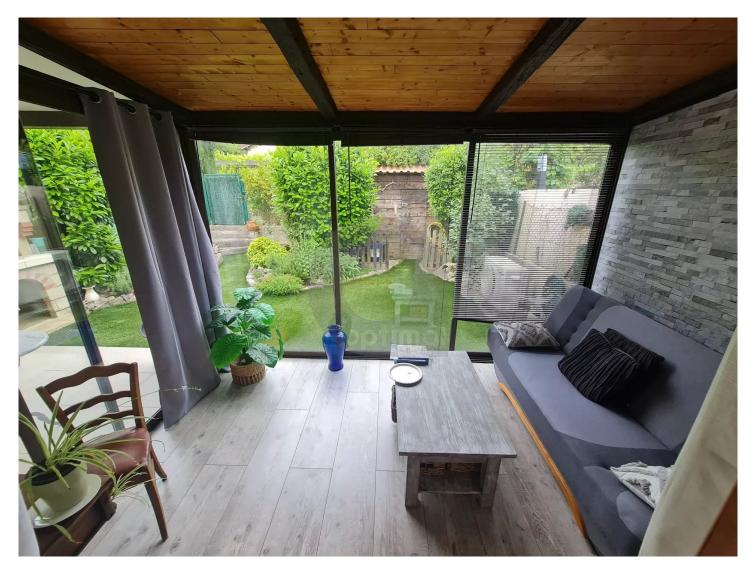

## TERRACED HOUSE GARDEN PARKING SOSPEL

51 m<sup>2</sup> — 2 rooms — 1 bedroom — Garden level floor **Reference : L17040** 

Semi-detached house for sale with garden, veranda and two private parking spaces in a quiet location. This small house is located in a co-ownership with no charges. This property is in good condition and comprises an entrance hall, bedroom, shower room with wc, living room with fireplace, kitchen, veranda, terrace, garden and two private parking spaces, all in one plot. This house is located in the commune of Sospel, not far from the town centre and its shops. Ideal for a main residence or a pied à terre in the countryside.