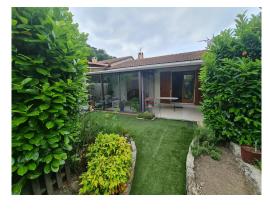

## TERRACED HOUSE GARDEN PARKING SOSPEL

51 m<sup>2</sup> — 2 rooms — 1 bedroom — Garden level floor **Reference : L17040** 

Semi-detached house for sale with garden, veranda and two private parking spaces in a quiet location. This small house is located in a co-ownership with no charges. This property is in good condition and comprises an entrance hall, bedroom, shower room with wc, living room with fireplace, kitchen, veranda, terrace, garden and two private parking spaces, all in one plot. This house is located in the commune of Sospel, not far from the town centre and its shops. Ideal for a main residence or a pied à terre in the countryside.