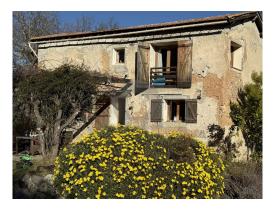

## 4-room house in the town of SOSPEL

## 115 m<sup>2</sup> — 4 rooms — 3 bedrooms Reference : G4366

This building located near the picturesque village of Sospel is full of history, the construction was completed in 1900.

This house includes a kitchen/living room area of 38m<sup>2</sup>, separate toilets, 2 bedrooms and an office, bathroom with toilet and a mezzanine.

Pleasant plot of 12,368m<sup>2</sup> which will spare you the constraints of an intrusive neighborhood.

Pleasant sunny terrace, perfect for outdoor meals during the beautiful days. The green garden surrounding the house offers a peaceful and bucolic setting, conducive to relaxation.

With stunning views of the surrounding countryside, this property is a true haven of peace, inviting tranquility and escape.

Don't miss this unique opportunity to own a corner of paradise in Sospel. information on the risks to which this property is exposed is available on the website georisques.gouv.fr