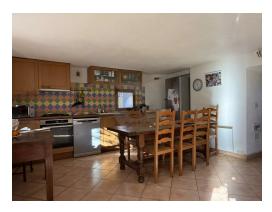

## 115 m<sup>2</sup> — 4 rooms — 3 bedrooms Reference : G4366

This building located near the picturesque village of Sospel is full of history, the construction was completed in 1900.

This house includes a kitchen/living room area of 38m<sup>2</sup>, separate toilets, 2 bedrooms and an office, bathroom with toilet and a mezzanine.

Built on 2 levels, the living area is 114m<sup>2</sup> (82m<sup>2</sup> Carrez), as well as a cellar of 20m<sup>2</sup> in the basement.

Bright house, perfect for accommodating a family. It has double-glazed windows, ensuring optimal insulation and acoustic comfort.