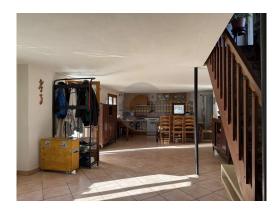

Built on 2 levels, the living area is 114m<sup>2</sup> (82m<sup>2</sup> Carrez), as well as a cellar of 20m<sup>2</sup> in the basement.

Bright house, perfect for accommodating a family. It has double-glazed windows, ensuring optimal insulation and acoustic comfort.