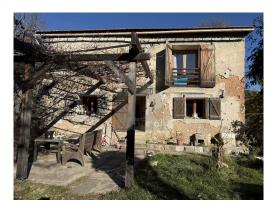

## 4-room house in the town of SOSPEL

## 115 m<sup>2</sup> — 4 rooms — 3 bedrooms Reference : G4366

This building located near the picturesque village of Sospel is full of history, the construction was completed in 1900.

This house includes a kitchen/living room area of 38m<sup>2</sup>, separate toilets, 2 bedrooms and an office, bathroom with toilet and a mezzanine.

Pleasant plot of 12,368m<sup>2</sup> which will spare you the constraints of an intrusive neighborhood.

Pleasant sunny terrace, perfect for outdoor meals during the beautiful days. The green garden surrounding the house offers a peaceful and bucolic setting, conducive to relaxation.