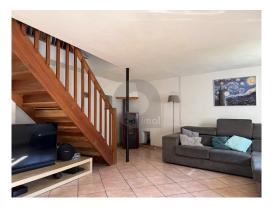

## 115 m<sup>2</sup> — 4 rooms — 3 bedrooms Reference : G4366

This building located near the picturesque village of Sospel is full of history, the construction was completed in 1900.

This house includes a kitchen/living room area of 38m<sup>2</sup>, separate toilets, 2 bedrooms and an office, bathroom with toilet and a mezzanine.

Built on 2 levels, the living area is 114m<sup>2</sup> (82m<sup>2</sup> Carrez), as well as a cellar of 20m<sup>2</sup> in the basement.

Bright house, perfect for accommodating a family. It has double-glazed windows, ensuring optimal insulation and acoustic comfort.