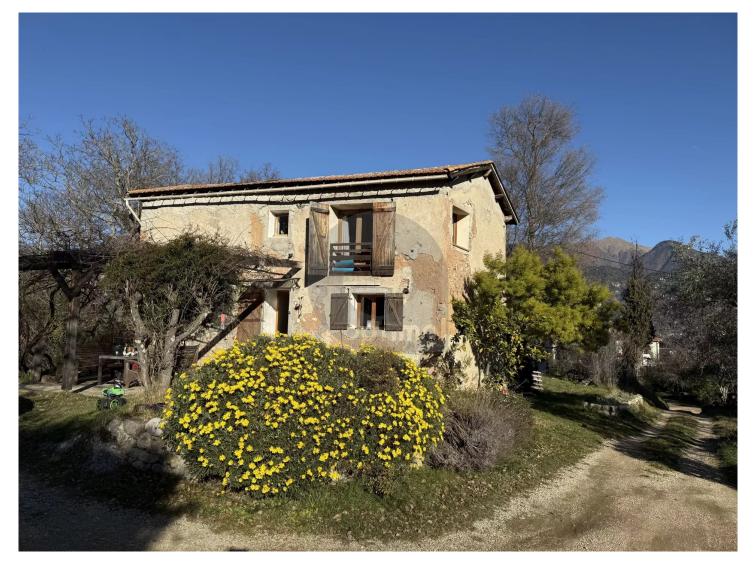

## 4-room house in the town of SOSPEL

## 115 m<sup>2</sup> — 4 rooms — 3 bedrooms Reference : G4366

This building located near the picturesque village of Sospel is full of history, the construction was completed in 1900.

This house includes a kitchen/living room area of 38m<sup>2</sup>, separate toilets, 2 bedrooms and an office, bathroom with toilet and a mezzanine.

Built on 2 levels, the living area is 114m<sup>2</sup> (82m<sup>2</sup> Carrez), as well as a cellar of 20m<sup>2</sup> in the basement.

Bright house, perfect for accommodating a family. It has double-glazed windows, ensuring optimal insulation and acoustic comfort.

Pleasant plot of 12,368m<sup>2</sup> which will spare you the constraints of an intrusive neighborhood.

Pleasant sunny terrace, perfect for outdoor meals during the beautiful days. The green garden surrounding the house offers a peaceful and bucolic setting, conducive to relaxation.

With stunning views of the surrounding countryside, this property is a true haven of peace, inviting tranquility and escape.

Don't miss this unique opportunity to own a corner of paradise in Sospel. information on the risks to which this property is exposed is available on the website georisques.gouv.fr