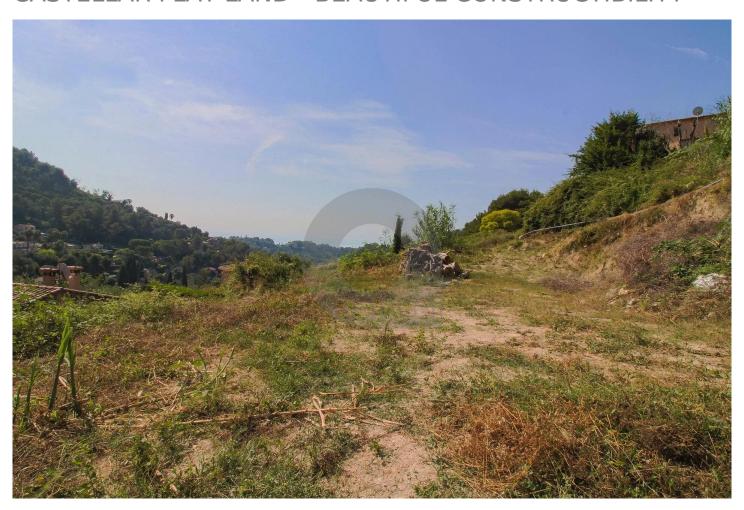

## CASTELLAR FLAT LAND - BEAUTIFUL CONSTRUCTIBILITY

1000 m<sup>2</sup>

Reference: A05693

Castellar  $\cdot$  About 4 km from the sea and the city center of Menton, for sale building land, direct access with significant buildability.

Flat land with an area of approximately  $1000m^2$ , theoretical floor area  $300m^2$ , height 7m, SOUTH EAST exposure, panoramic view, sea and mountain.

Everything in the sewer.

Dynamic Immo 201, Avenue Aristide Briand 06190 Roquebrune-Cap-Martin - France