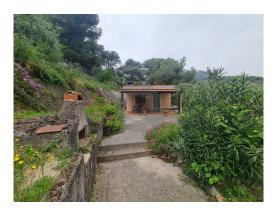

## FLAT AGRICULTURAL LAND WITH BUILDING MENTON HAUT CAF

2440 m<sup>2</sup> — 1 room — Garden level floor Reference: L17035

Flat agricultural land for sale with buildings. This property comprises flat land with two wide, flat terraces that are easy to access from the road. It also includes a building comprising a main room with kitchen area, a shower room with shower and toilet. Land with a surface area of 2440  $m^2$ , 20  $m^2$  building, workshop, storage room. This plot of land is located in the Haut Careï district of Menton, not far from the motorway and the industrial estate. Ideal for a farm.