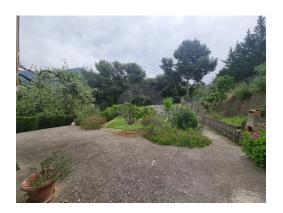

## FLAT AGRICULTURAL LAND WITH BUILDING MENTON HAUT CAF

2440 m<sup>2</sup> — 1 room — Garden level floor Reference: L17035

Flat agricultural land for sale with buildings. This property comprises flat land with two wide, flat terraces that are easy to access from the road. It also includes a building comprising a main room with kitchen area, a shower room with shower and toilet. Land with a surface area of 2440  $m^2$ , 20  $m^2$  building, workshop, storage room. This plot of land is located in the Haut Careï district of Menton, not far from the motorway and the industrial estate. Ideal for a farm.