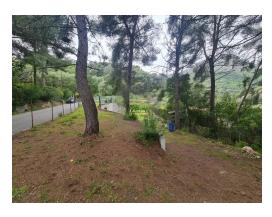

## FLAT AGRICULTURAL LAND WITH BUILDING MENTON HAUT CAF

2440 m<sup>2</sup> — 1 room — Garden level floor Reference: L17035

Flat agricultural land for sale with buildings. This property comprises flat land with two wide, flat terraces that are easy to access from the road. It also includes a building comprising a main room with kitchen area, a shower room with shower and toilet. Land with a surface area of 2440  $m^2$ , 20  $m^2$  building, workshop, storage room. This plot of land is located in the Haut Careï district of Menton, not far from the motorway and the industrial estate. Ideal for a farm.