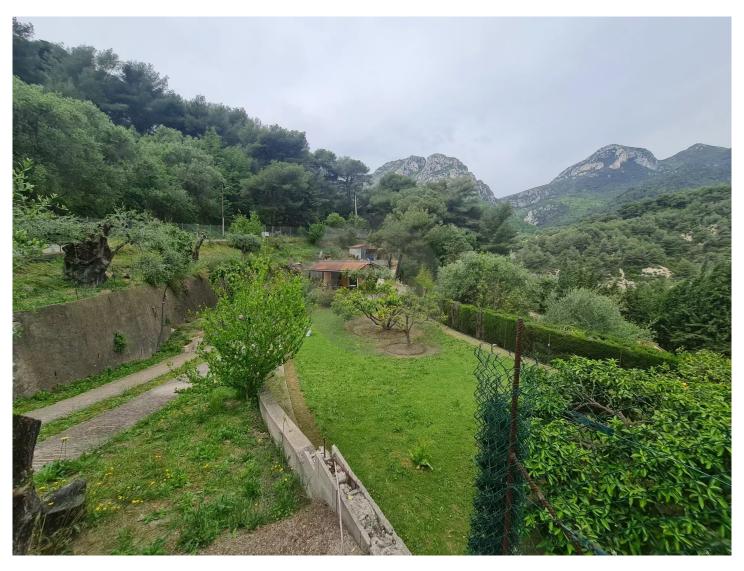

## FLAT AGRICULTURAL LAND WITH BUILDING MENTON HAUT CAF

2440 m<sup>2</sup> — 1 room — Garden level floor Reference: L17035

Flat agricultural land for sale with buildings. This property comprises flat land with two wide, flat terraces that are easy to access from the road. It also includes a building comprising a main room with kitchen area, a shower room with shower and toilet. Land with a surface area of 2440  $m^2$ , 20  $m^2$  building, workshop, storage room. This plot of land is located in the Haut Careï district of Menton, not far from the motorway and the industrial estate. Ideal for a farm.