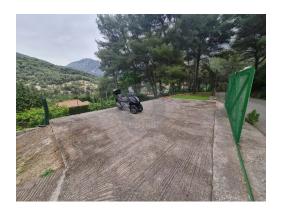

## FLAT AGRICULTURAL LAND WITH BUILDING MENTON HAUT CAF

2440 m<sup>2</sup> — 1 room — Garden level floor Reference: L17035

Flat agricultural land for sale with buildings. This property comprises flat land with two wide, flat terraces that are easy to access from the road. It also includes a building comprising a main room with kitchen area, a shower room with shower and toilet. Land with a surface area of 2440  $m^2$ , 20  $m^2$  building, workshop, storage room. This plot of land is located in the Haut Careï district of Menton, not far from the motorway and the industrial estate. Ideal for a farm.