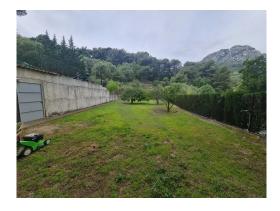

## FLAT AGRICULTURAL LAND WITH BUILDING MENTON HAUT CAF

2440 m<sup>2</sup> — 1 room — Garden level floor Reference: L17035

Flat agricultural land for sale with buildings. This property comprises flat land with two wide, flat terraces that are easy to access from the road. It also includes a building comprising a main room with kitchen area, a shower room with shower and toilet. Land with a surface area of 2440  $m^2$ , 20  $m^2$  building, workshop, storage room. This plot of land is located in the Haut Careï district of Menton, not far from the motorway and the industrial estate. Ideal for a farm.