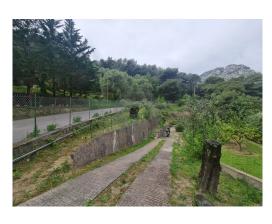

## FLAT AGRICULTURAL LAND WITH BUILDING MENTON HAUT CAF

2440 m<sup>2</sup> — 1 room — Garden level floor Reference: L17035

Flat agricultural land for sale with buildings. This property comprises flat land with two wide, flat terraces that are easy to access from the road. It also includes a building comprising a main room with kitchen area, a shower room with shower and toilet. Land with a surface area of 2440  $m^2$ , 20  $m^2$  building, workshop, storage room. This plot of land is located in the Haut Careï district of Menton, not far from the motorway and the industrial estate. Ideal for a farm.