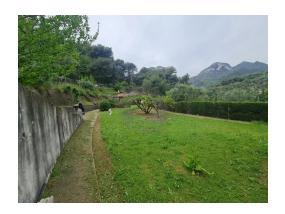

## FLAT AGRICULTURAL LAND WITH BUILDING MENTON HAUT CAF

2440 m<sup>2</sup> — 1 room — Garden level floor Reference: L17035

Flat agricultural land for sale with buildings. This property comprises flat land with two wide, flat terraces that are easy to access from the road. It also includes a building comprising a main room with kitchen area, a shower room with shower and toilet. Land with a surface area of 2440  $m^2$ , 20  $m^2$  building, workshop, storage room. This plot of land is located in the Haut Careï district of Menton, not far from the motorway and the industrial estate. Ideal for a farm.