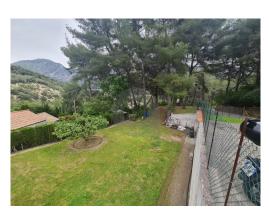

## FLAT AGRICULTURAL LAND WITH BUILDING MENTON HAUT CAF

2440 m<sup>2</sup> — 1 room — Garden level floor Reference: L17035

Flat agricultural land for sale with buildings. This property comprises flat land with two wide, flat terraces that are easy to access from the road. It also includes a building comprising a main room with kitchen area, a shower room with shower and toilet. Land with a surface area of 2440  $m^2$ , 20  $m^2$  building, workshop, storage room. This plot of land is located in the Haut Careï district of Menton, not far from the motorway and the industrial estate. Ideal for a farm.